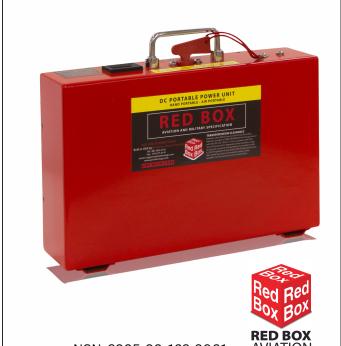

## **MODEL RB25A 24V**

Hand and air portable power unit for aircraft and combat vehicles

### www.redboxaviation.com

- Totally weather protected
- Air transportable, 'non-hazardous'
- Maintenance free
- Tough and compact
- No memory effect
- Works in any orientation
- High charge retention
- Long shelf life
- · Fast recharge
- · No cycling
- · Leak proof
- Cells replaceable on condition
- Starts piston engine aircraft
- Lightweight portable start power at remote locations
- External charger for prolonged unit life

#### **RB25A 24V SPECIFICATION**

| Max amps              | 800 (nom. short circuit current) 1300 (max. short circuit current) |
|-----------------------|--------------------------------------------------------------------|
| Capacity              | 16 amps hrs @ 10 hr rate                                           |
| Max voltage           | 26VDC                                                              |
| Size (cm)             | L 35 x W 9 x H 23                                                  |
| Weight (KG)           | 16                                                                 |
| Operating temperature | -40°C to +60°C                                                     |
| Case                  | Stainless steel                                                    |
| Voltage indication    | Digital to IP65                                                    |
| Auxiliary protection  | Circuit breaker 20A                                                |
| Output cable          | 2m heavy duty cable with aircraft connector                        |
| Charger               | 2.5 amp electronic fixed AC input charger                          |
|                       | Charging time less than 2 hours                                    |
| Protection            | Reverse polarity warning                                           |