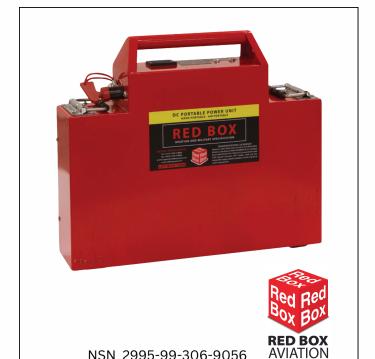

# **MODEL RB75A 24V**

Hand and air portable power unit for aircraft and combat vehicles

#### **RB75A 24V SPECIFICATION**

| Max amps              | 1700 (nom. short circuit current) 2600 (max. short circuit current) |
|-----------------------|---------------------------------------------------------------------|
| Capacity              | 38 amps hrs @ 10 hr rate                                            |
| Max voltage           | 26VDC                                                               |
| Size (cm)             | L 45 x W 10 x H 38                                                  |
| Weight (KG)           | 29                                                                  |
| Operating temperature | -40°C to +60°C                                                      |
| Case                  | Stainless steel                                                     |
| Voltage indication    | Digital to IP65                                                     |
| Auxiliary protection  | Circuit breaker 40A                                                 |
| Output cable          | 2m heavy duty cable with aircraft connector                         |
| Charger               | 8 amp electronic fixed AC input<br>charger                          |
|                       | Charging time less than 2 hours from 50%                            |
| Protection            | Reverse polarity warning                                            |