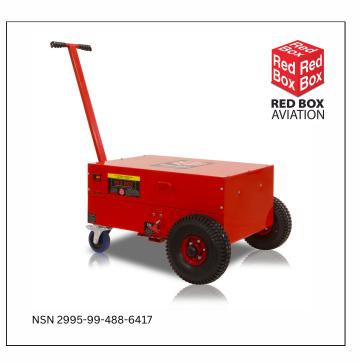

# **MODEL TC3000/200-4**

### High capacity power unit for aircraft and combat vehicles

#### ACCESSORIES

Towbar

Handlebar and casters

Longer cable available