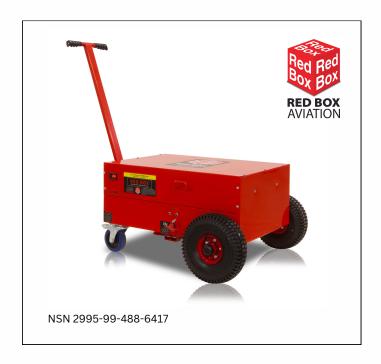

### TC3000/200-6 SPECIFICATION

| Maximum                | 5000A (nom. short circuit current)<br>7800A (max. short circuit current) |
|------------------------|--------------------------------------------------------------------------|
| Capacity               | 114 amps hrs @ 10 hr rate                                                |
| Max start voltage      | 26VDC                                                                    |
| Continuous voltage     | 28.5VDC                                                                  |
| Continuous power       | 200 amps                                                                 |
| AC input               | 95V to 270V                                                              |
| Size (cm)              | L 89 x W 78 x H 46                                                       |
| Weight nom (KG)        | 175                                                                      |
| Operating temperature  | -40°C to +60°C                                                           |
| Case                   | Zinc coated steel                                                        |
| Voltage indication     | LED display                                                              |
| Performance monitoring | LED display                                                              |
| Output cable           | 3m heavy duty cable with aircraft connector                              |
| Charger                | 200 amp electronic inbuilt                                               |
|                        | Charging time less than 30 minutes from 50%                              |