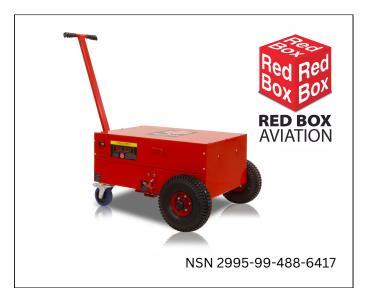

# MODEL TC3000/50-4

### High power, multiple start and continuous DC power unit

#### **OPTIONAL EXTRAS**

| Towbar                       |
|------------------------------|
| Handlebar and casters        |
| Various output cable lengths |
| Various connectors           |

#### TC3000/50-4 SPECIFICATION

| Maximum                | 3500A (nom. short circuit current)<br>5200A (max. short circuit current) |
|------------------------|--------------------------------------------------------------------------|
| Capacity               | 76 amps hrs @ 10 hr rate                                                 |
| Max start voltage      | 26VDC                                                                    |
| Continuous voltage     | 28.5VDC                                                                  |
| Continuous power       | 50 amps                                                                  |
| AC input               | 95V to 270V                                                              |
| Size (cm)              | L 89 x W 78 x H 46                                                       |
| Weight nom (KG)        | 115                                                                      |
| Operating temperature  | -40°C to +50°C                                                           |
| Case                   | Zinc coated steel                                                        |
| Voltage indication     | LED display                                                              |
| Performance monitoring | LED display                                                              |
| Output cable           | 3m heavy duty cable with aircraft connector                              |
| Charger                | 50 amp electronic inbuilt                                                |
|                        | Charging time less than 1 hour from 50%                                  |
| PLUG SELECTOR          |                                                                          |
| UK                     | 240V 13 amp (standard mains                                              |
| USA                    | 110V 15 amp (standard mains)                                             |
| Other countries        | State country when ordering                                              |