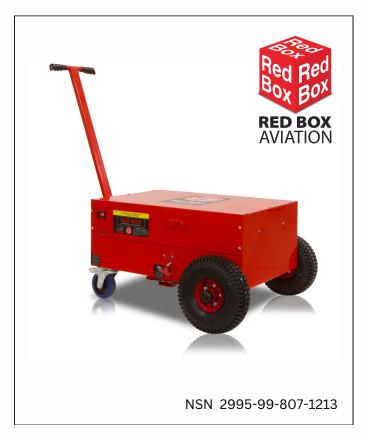

# **MODEL TC400A-28**

High capacity, multiple start power unit for aircraft combat vehicles

#### **SUPPLIED WITH UNIT**

Charger

Output cable

### **OPTIONAL EXTRAS**

Towbar

Handlebar and casters

Various output cable lengths

Various connectors

#### **TC400A-28 SPECIFICATION**

| Maximum                 | 3500A (nom. short circuit current)<br>5200A (max. short circuit current) |
|-------------------------|--------------------------------------------------------------------------|
| Capacity multiple start | 115 amp hrs                                                              |
| Max voltage             | 30.3VDC                                                                  |
| Size (cm)               | L 78 x W 35 x H 30                                                       |
| Weight (KG)             | 140 to 165                                                               |
| Operating temp          | -40°C to +60°C                                                           |
| Case                    | Zinc coated steel                                                        |
| Voltage indication      | Digital to IP65                                                          |
| Auxiliary protection    | Circuit breaker 40A                                                      |
| Output cable            | 3m heavy duty cable with aircraft connector                              |
| Charger                 | 20 amp electronic 110/230V                                               |
|                         | Charging time less than 2 hours from 50%                                 |