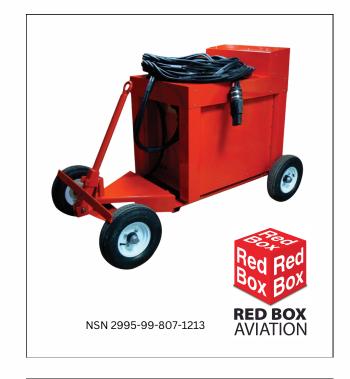

# **MODEL TC400A-28TR**

## High powered, continuous and multi start battery unit

The TC400/28 range is designed to give silent, clean power. These 28V DC power supplies can offer both continuous power for a set time, and start power. With a built in 'flashing' light, the units will tell you when it is time to charge them. They also come with a built in voltmeter and an external charger that allows you to leave them on charge when not in use, ensuring they are always ready for operation. The TC400/28 range is designed specifically for when mains power is not readily available. They are maintenance free, with no moving parts, which make these units an extremely cost effective and environmentally friendly option.