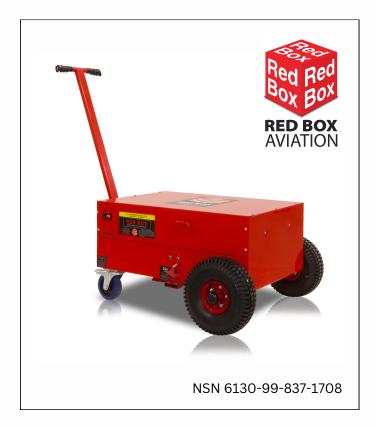

# **MODEL TC400A-4**

High capacity, multiple start power unit for aircraft combat vehicles

#### **TC400A-4 SPECIFICATION**

| Maximum                 | 3500A (nom. short circuit current) 5200A (max. short circuit current) |
|-------------------------|-----------------------------------------------------------------------|
| Capacity multiple start | 76 amp hrs                                                            |
| Max voltage             | 26VDC                                                                 |
| Size (cm)               | L 78 x W 35 x H 30                                                    |
| Weight (KG)             | 105                                                                   |
| Operating temperature   | -40°C to +60°C                                                        |
| Case                    | Zinc coated steel                                                     |
| Voltage indication      | Digital to IP65                                                       |
| Auxiliary protection    | Circuit breaker 40A                                                   |
| Output cable            | 3m heavy duty cable with aircraft connector                           |
| Charger                 | 20 amp electronic 110/230V                                            |
|                         | Charging time less than 1 hour from 50%                               |