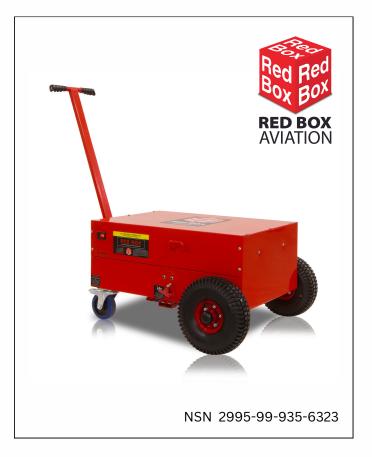

# **MODEL TC400A-6**

High capacity, multiple start power unit for aircraft combat vehicles

#### **SUPPLIED WITH UNIT**

Charger

Output cable

## **OPTIONAL EXTRAS**

Towbar

Handlebar and casters

Various output cable lengths

Various connectors

### **TC400A-6 SPECIFICATION**

| Maximum                 | 5000A (nom. short circuit current) 7800A (max. short circuit current) |
|-------------------------|-----------------------------------------------------------------------|
| Capacity multiple start | 114 amp hrs                                                           |
| Max voltage             | 26VDC                                                                 |
| Size (cm)               | L 78 x W 35 x H 30                                                    |
| Weight (KG)             | 135                                                                   |
| Operating temperature   | -40°C to +60°C                                                        |
| Case                    | Zinc coated steel                                                     |
| Voltage indication      | Digital to IP65                                                       |
| Auxiliary protection    | Circuit breaker 40A                                                   |
| Output cable            | 3m heavy duty cable with aircraft connector                           |
| Charger                 | 20 amp electronic 110/230V                                            |
|                         | Charging time less than 2 hours from 50%                              |