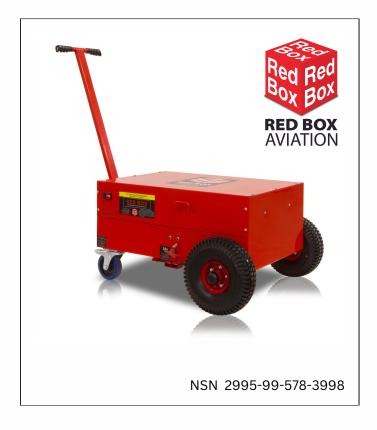

# **MODEL TC400A-8**

High capacity, multiple start power unit for aircraft combat vehicles

#### **TC400A-8 SPECIFICATION**

| Maximum                 | 7000A (nom. short circuit current)<br>10400A (max. short circuit current) |
|-------------------------|---------------------------------------------------------------------------|
| Capacity multiple start | 152 amp hrs                                                               |
| Max voltage             | 26VDC                                                                     |
| Size (cm)               | L 78 x W 35 x H 30                                                        |
| Weight (KG)             | 165                                                                       |
| Operating temperature   | -40°C to +60°C                                                            |
| Case                    | Zinc coated steel                                                         |
| Voltage indication      | Digital to IP65                                                           |
| Auxiliary protection    | Circuit breaker 40A                                                       |
| Output cable            | 3m heavy duty cable with aircraft connector                               |
| Charger                 | 20 amp electronic 110/230V                                                |
|                         | Charging time less than 2 hours from 50%                                  |