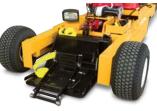

## **Standard Features:**

- Hydraulic nose wheel pan
- Electric winch & quick-Lock strap
- High-flotation pneumatic drive tires
- Dual heavy-duty alternators keep Battery-Bank charged
- No-Skid riding platform surface
- Electric key start
- 23HP Vanguard Engine, EPA approved
- Gasoline (87-100LL)
- Parking brake: 2-wheel, disk brakes