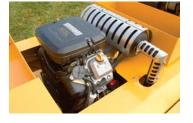

Controls

23 HP Vangard Engine

## **Standard Features:**

- Hydraulic nose wheel pan
- Electric winch & quick-Lock strap
- High-flotation pneumatic drive tires
- Dual heavy-duty alternators keep Battery-Bank charged
- No-Skid riding platform surface
- Electric key start
- 23HP Vanguard Engine, EPA approved
- Gasoline (87-100LL)
- Parking brake: 2-wheel, disk brakes