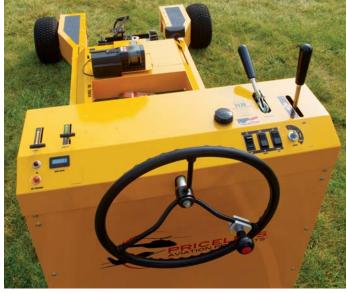

Controls

23 HP Vangard Engine



## **Standard Features:**

- Hydraulic nose wheel pan
- Electric winch & quick-Lock strap
- High-flotation pneumatic drive tires
- Dual heavy-duty alternators keep Battery-Bank charged
- No-Skid riding platform surface
- Electric key start
- 23HP Vanguard Engine, EPA approved
- Gasoline (87-100LL)
- Parking brake: 2-wheel, disk brakes

## **Options:**

- Forward/reverse alarm
- Amber strobe light
- Pintle hitch
- 2nd Headlight
- Dual drive wheels
- Fire extinguisher
- Cirrus attachment
- Red Box Jump Start
- LazySusan.





These versatile tugs eliminate the need for a specialized tow bar.

<sup>\*</sup> Tug performance data based on level, smooth, paved surfaces.