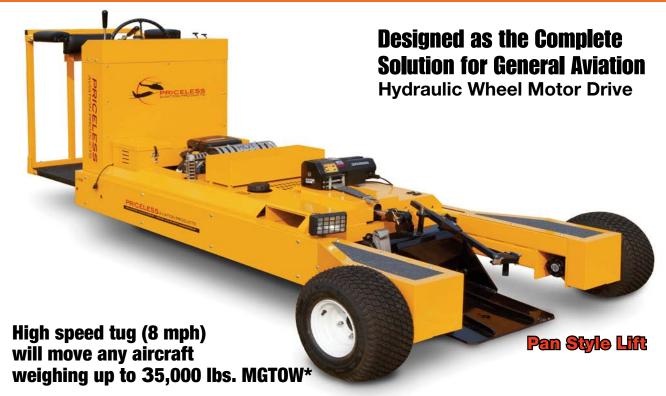

## **Standard Features:**

- Hydraulic nose wheel pan
- Electric winch & quick-Lock strap
- High-flotation pneumatic drive tires
- Dual heavy-duty alternators keep Battery-Bank charged
- No-Skid riding platform surface
- Electric key start
- 23HP Vanguard Engine, EPA approved
- Gasoline (87-100LL)
- Parking brake: 2-wheel, disk brakes

## **Options:**

- Forward/reverse alarm
- Amber strobe light
- Pintle hitch
- 2nd Headlight
- Dual drive wheels
- Fire extinguisher
- Cirrus attachment
- Red Box Jump Start
- LazySusan.

These versatile tugs eliminate the need for a specialized tow bar.

<sup>\*</sup> Tug performance data based on level, smooth, paved surfaces.